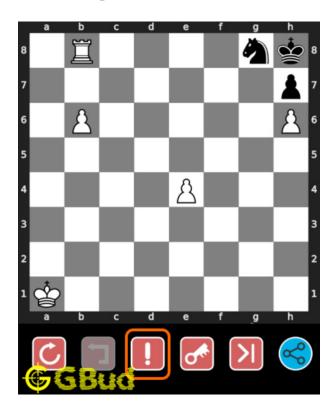

# 1.5 How to get help for moves in the easy chess puzzle 0027

To get help or the possible next moves in the puzzle, , follow the steps given below

- 1. Go to the puzzle page
- 2. Click the help button (exclamation mark as shown below) to get help or suggestion on next possible move

Figure 1.8: Click the help button to get help on next move @ https://gbud.in/gxvxp01

Figure 1.9: Solve more easy puzzles @ https://gbud.in/chsezpz

Figure 1.10: Solve other puzzles @ https://gbud.in/chsgppz