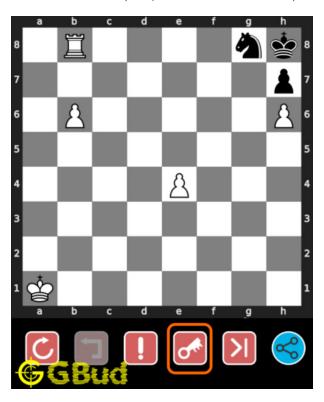

# 1.4 How to view the solution to easy chess puzzle 0027

To view the solution to this puzzle, follow the steps given below

- 1. Go to the puzzle page
- 2. Click the solution button (Key as shown below) to view the solution

Figure 1.7: Click the solution button to view solutions @ https://gbud.in/gxvxp01