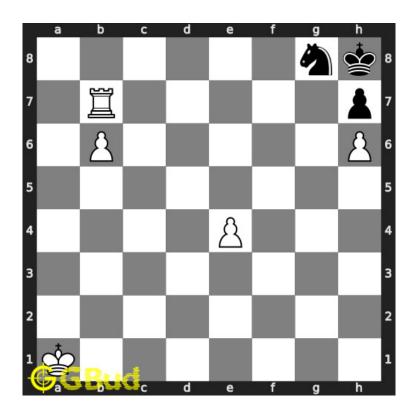

#### 1.2.1.2 Move 1

Move by white

Figure 1.4: Rb7 - Earlier your rook pinned the knight to the king. Now it is free to move. This will avoid stalemate. Stalemate is a condition in which the opponent does not have any legal moves

### 1.2.4 Explanation for the moves

- 1. Rb7 Earlier your rook pinned the knight to the king. Now it is free to move. This will avoid stalemate. Stalemate is a condition in which the opponent does not have any legal moves
- 2. Rxg8+ This sacrifice will avoid stalemate as the king can move in the eighth rank. Stalemate is a condition in which the opponent does not have any legal moves. You can promote the pawn to a queen and win this game later.