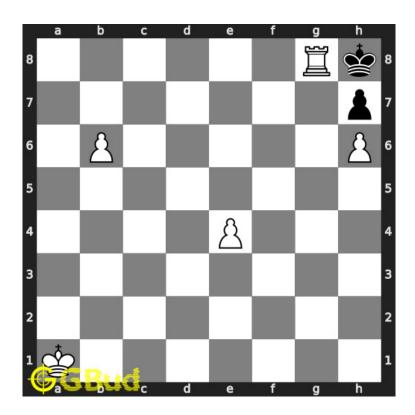

#### 1.2.1.1 Initial board position

This is the initial board position of easy chess puzzle 0027.

Figure 1.3: Initial board position of easy chess puzzle 0027

#### 1.2.1.2 Move 1

Move by white

Figure 1.4: Rb7 - Earlier your rook pinned the knight to the king. Now it is free to move. This will avoid stalemate. Stalemate is a condition in which the opponent does not have any legal moves